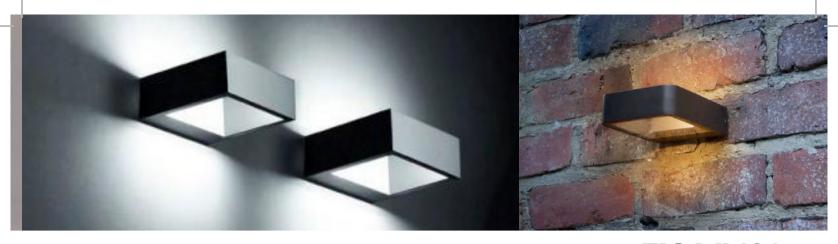

**TLI-WL101** SURFACE MOUNTED WALL LIGHT

## TECHNICAL

| Materials of Optics       | PMMA<br>Aluminium<br>3000/4000/5000k |  |  |
|---------------------------|--------------------------------------|--|--|
| Materials of Housing      |                                      |  |  |
| Color Temperature         |                                      |  |  |
| Luminous Efficiency@4000K | 92Lm/W                               |  |  |
| CRI                       | >85                                  |  |  |
| Lifetime(hr)              | 40,000h                              |  |  |
| Product Finishing         | Black/White                          |  |  |

## DATA SHEET

**FEATURES & BENEFITS** 

Ingress Protection (IP Rating)

LED Driver

Dimming Option

Power Factor (PF)

Certification

| CODE      | WATT   | INPUT VOLTAGE | DIMENSION(mm) | LUMEN(±5%) |
|-----------|--------|---------------|---------------|------------|
| TLI-WL101 | 12/18W | AC220-240V    | 220X90X220    | 1104/1656  |