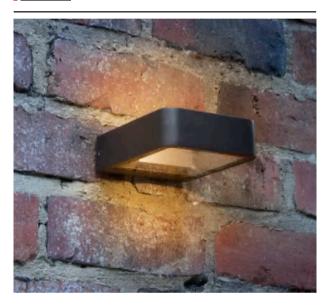

**TLI-WL101** SURFACE MOUNTED WALL LIGHT

## DATA SHEET

**FEATURES & BENEFITS** 

Ingress Protection (IP Rating)

LED Driver

Dimming Option

Power Factor (PF)

Certification

| CODE      | WATT   | INPUT VOLTAGE | DIMENSION(mm) | LUMEN(±5%) |
|-----------|--------|---------------|---------------|------------|
| TLI-WL101 | 12/18W | AC220-240V    | 220X90X220    | 1104/1656  |