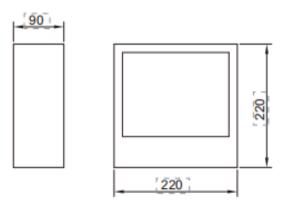

## DATA SHEET

**FEATURES & BENEFITS** 

Ingress Protection (IP Rating)

LED Driver

Dimming Option

Power Factor (PF)

Certification

| CODE      | WATT   | INPUT VOLTAGE | DIMENSION(mm) | LUMEN(±5%) |
|-----------|--------|---------------|---------------|------------|
| TLI-WL101 | 12/18W | AC220-240V    | 220X90X220    | 1104/1656  |